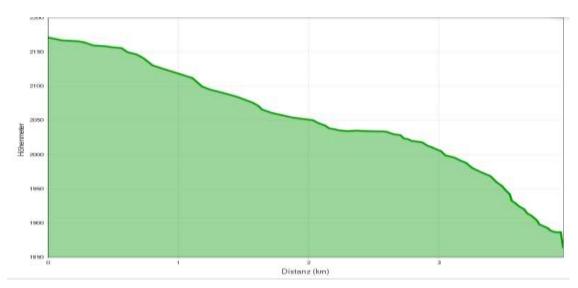

CATEGORY

intermediate hike (time: 2 hrs, elev. gain: 20m/loss: 450m)

START/ ROUTE

Sölden - Gaislachkogel Middle Station - Gampe Thaya -

Hochsölden road - Sölden

**MEET HERE** 

10:00 a.m., Ötztal Tourismus - Sölden information office