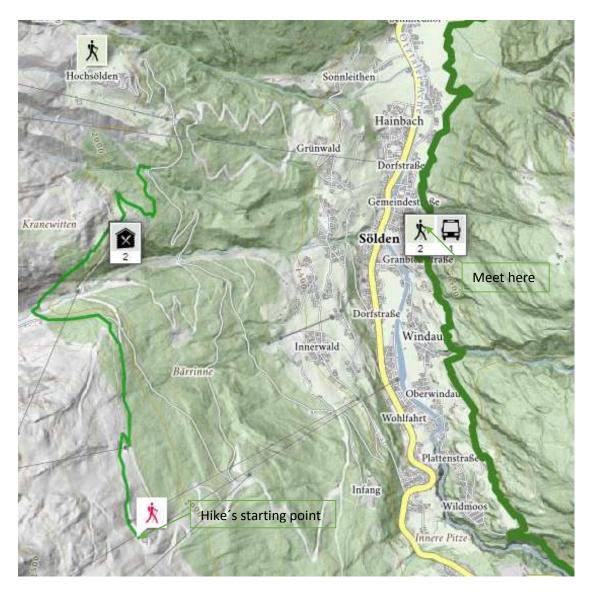

CATEGORY

intermediate hike (time: 2 hrs, elev. gain: 20m/loss: 450m)

START/ ROUTE

Sölden - Gaislachkogel Middle Station - Gampe Thaya -

Hochsölden road - Sölden

**MEET HERE** 

10:00 a.m., Ötztal Tourismus - Sölden information office

(A) Sölden - post office, Sölden - Postplatz square

ankle-high hiking boots, rain gear, provisions

**EQUIPMENT** 

**RETURN** approx. 2:30 p.m.

COST

adults €15.00/ children (7-14 years) €10.00 <u>free</u> for guests of Nature Park partner businesses and holders of the Ötztal Inside Summer Card